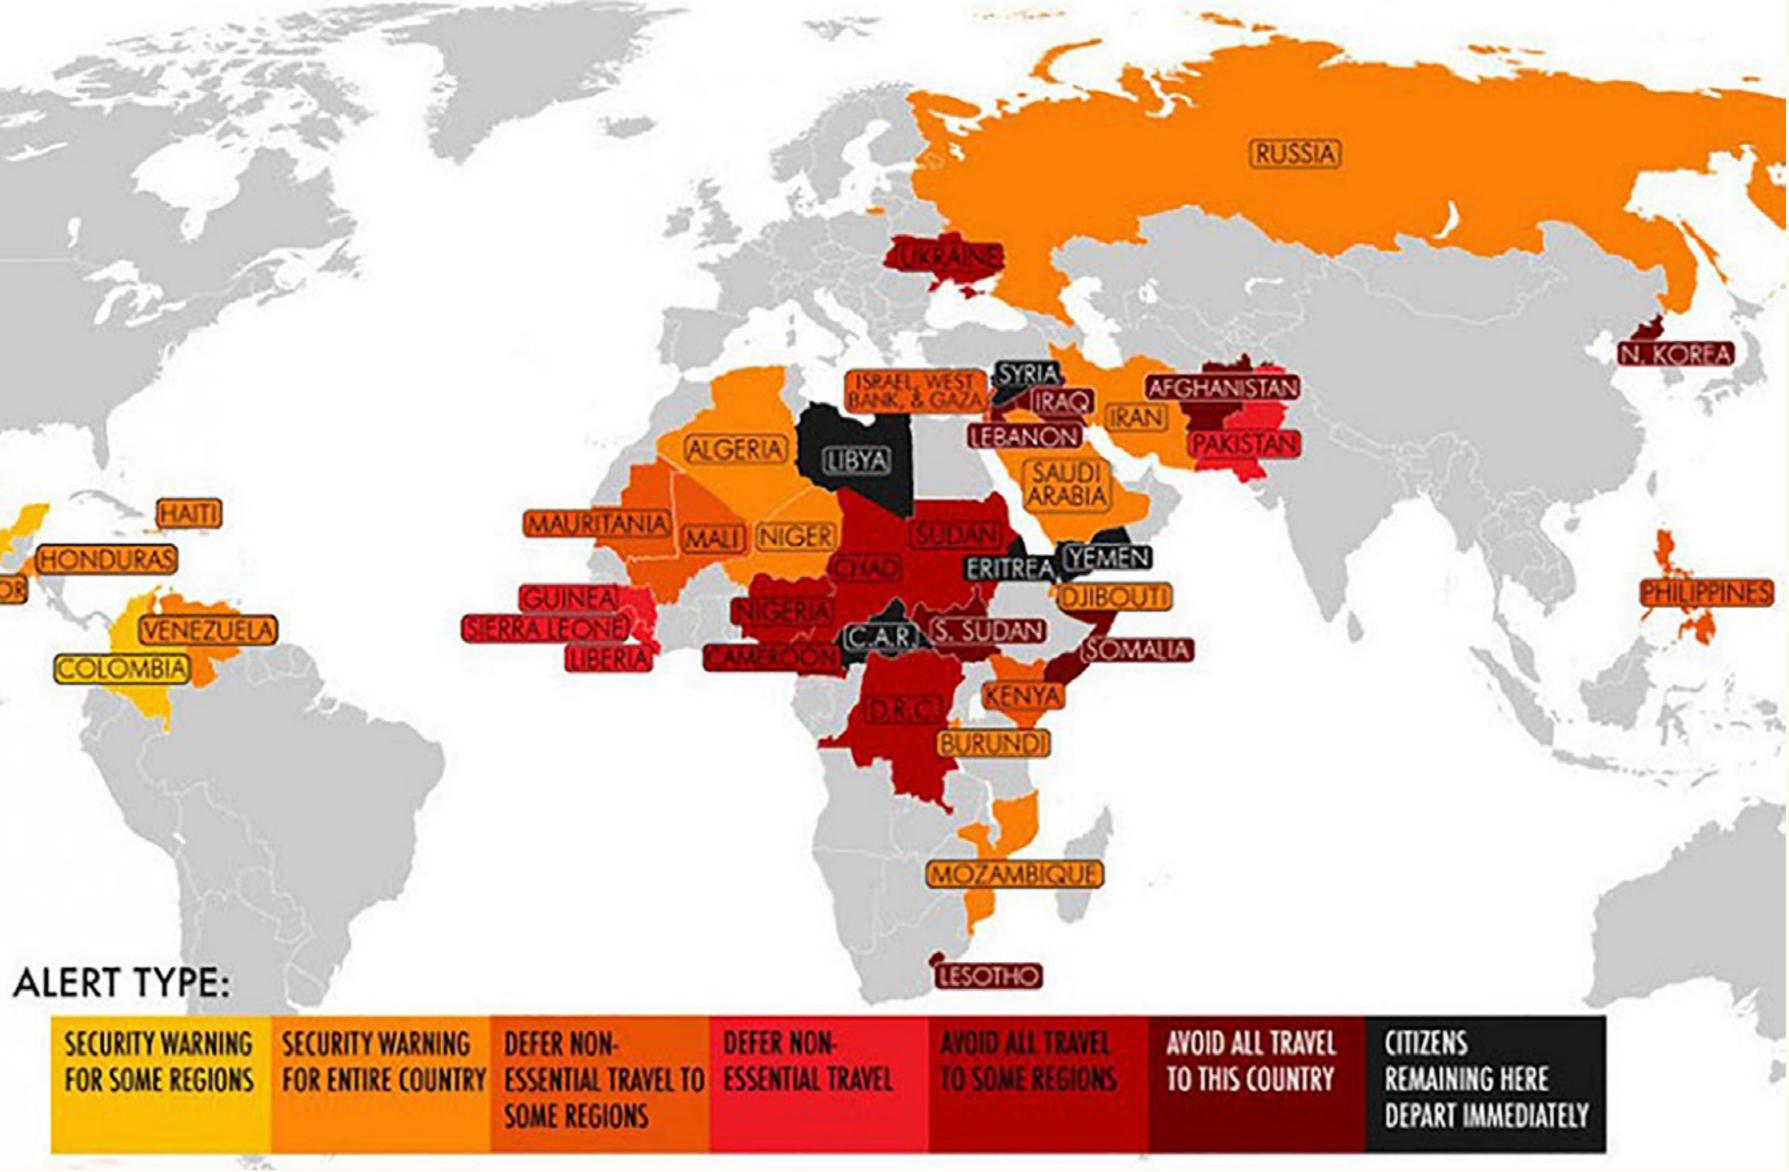

## **STEP 1: TRAVEL ADVISORIES FROM THE** DEPARTMENT OF STATE

### U.S. State Department Travel Warnings for Citizens