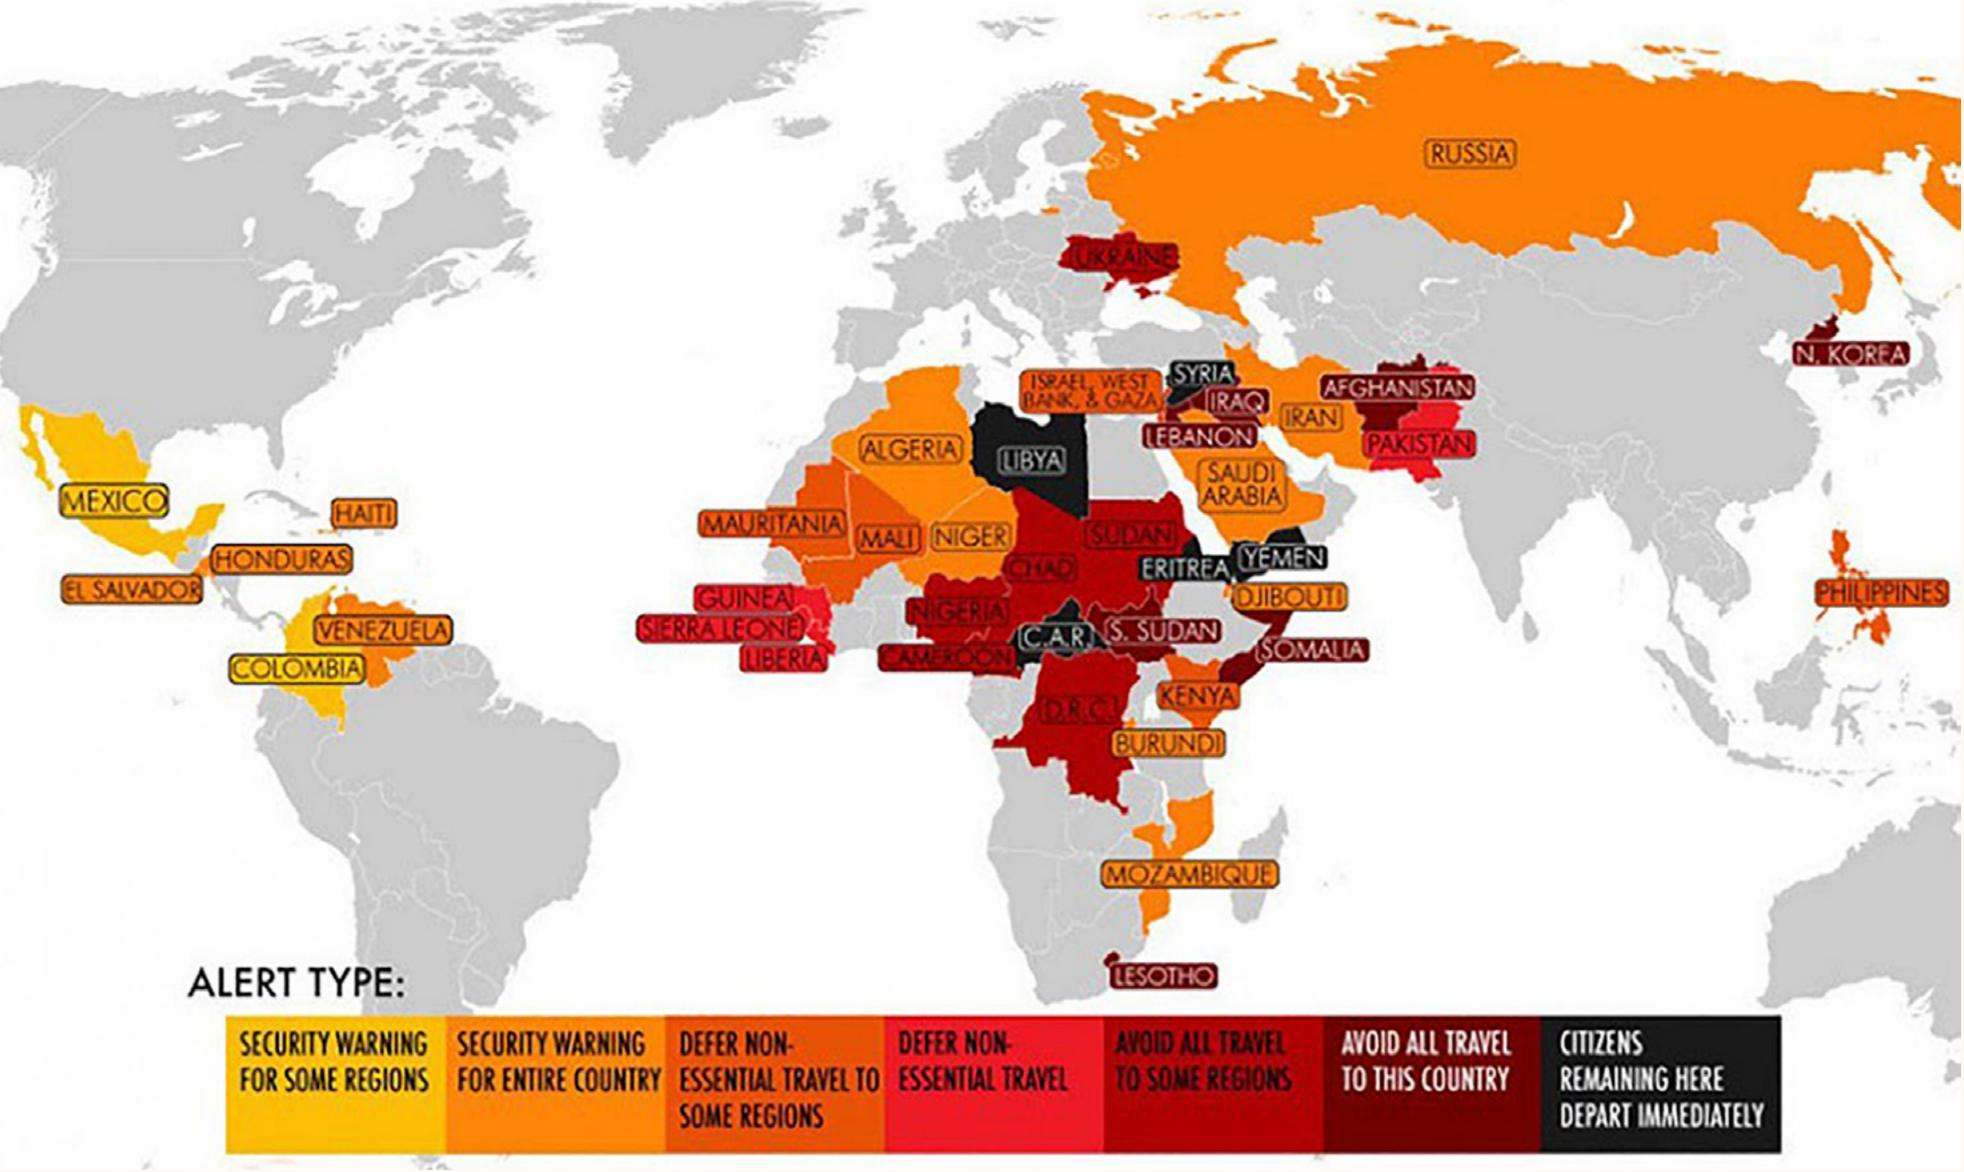

## **STEP 1: TRAVEL ADVISORIES FROM THE** DEPARTMENT OF STATE

### U.S. State Department Travel Warnings for Citizens